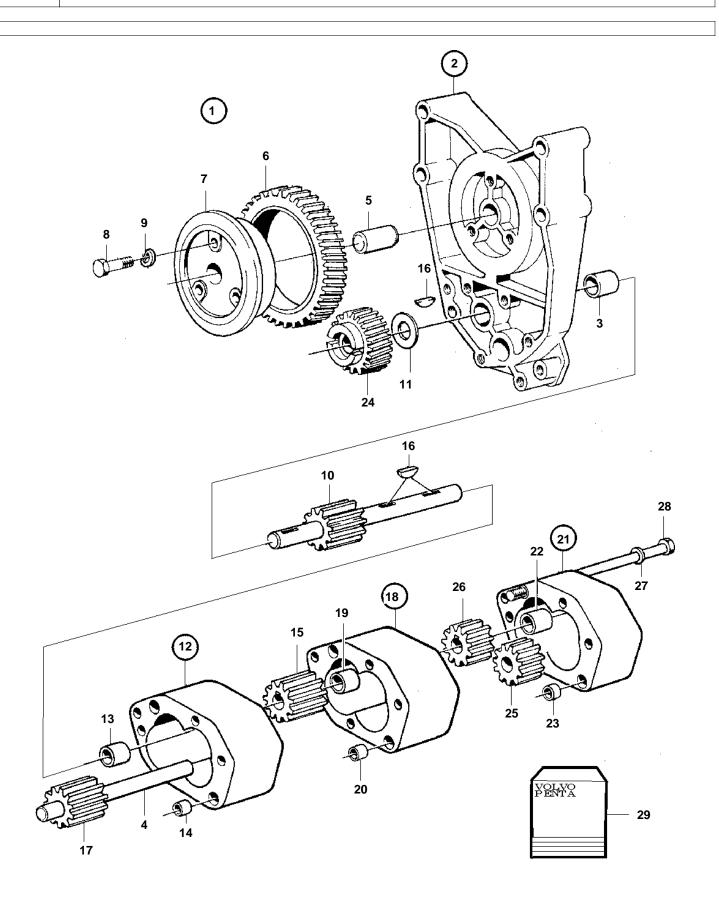

VOLVO

16998

| REF      | PART NO.         | QTY | DESCRIPTION                        | NOTES                                                                                                                                                |
|----------|------------------|-----|------------------------------------|------------------------------------------------------------------------------------------------------------------------------------------------------|
| 1        | 425175           | 1   | Oil pump                           |                                                                                                                                                      |
|          |                  |     |                                    |                                                                                                                                                      |
| 2        | 469717           | 1   | Bracket                            |                                                                                                                                                      |
|          |                  |     |                                    |                                                                                                                                                      |
| 3        | 470347<br>469720 | 1   | Bushing     Pin                    |                                                                                                                                                      |
| 4        | 409720           |     |                                    |                                                                                                                                                      |
| 5        | 191171           | 1   |                                    |                                                                                                                                                      |
| 6        | 425075           | 1   |                                    |                                                                                                                                                      |
| 7<br>8   | 422313<br>940186 | 3   | Bearing sleeve     Screw           |                                                                                                                                                      |
| 9        | 941907           | 3   | Spring washer                      |                                                                                                                                                      |
| 10       |                  | 1   | <ul> <li>Shaftwith gear</li> </ul> | Included in repair kit 3097108 Included in repair kit 276157 and 276158.                                                                             |
| 11       | 470357           | 1   | Washer                             | Included in repair kit 276157 and 276158.                                                                                                            |
| 12       | 469724           | 1   | Oil pump housing                   |                                                                                                                                                      |
|          |                  |     |                                    |                                                                                                                                                      |
| 13       | 460604           | 4   | Puching                            |                                                                                                                                                      |
| 14       | 469681<br>401146 | 1 2 |                                    |                                                                                                                                                      |
| 15       |                  | 1   |                                    | Included in repair kit 3097108 Included in repair kit 276157 and 276158.                                                                             |
| 16       | 469730           | 3   | • Key                              | Included in repair kit 3097108 Included in repair kit 276157 and 276158.                                                                             |
| 17       |                  | 2   | · Gear                             | Included in repair kit 276157 and 276158.                                                                                                            |
|          |                  |     |                                    |                                                                                                                                                      |
| 18       | 469726           | 1   | Oil pump housing                   |                                                                                                                                                      |
|          |                  |     |                                    |                                                                                                                                                      |
| 19       | 469681           | 1   | · · Bushing                        |                                                                                                                                                      |
| 20       | 401146           | 2   | · · Guide sleeve                   |                                                                                                                                                      |
|          | 400700           |     | 011                                |                                                                                                                                                      |
| 21       | 469728<br>470347 | 1   |                                    |                                                                                                                                                      |
| 23       | 401146           | 2   |                                    |                                                                                                                                                      |
|          |                  |     |                                    |                                                                                                                                                      |
| 24<br>25 | 424917           | 1   | Gear                               | Included in repair kit 3097108 Included in repair kit 276157 and 276158.                                                                             |
| 26       |                  | 1   | • Gear                             | Included in repair kit 3097108. Included in repair kit 270137 and 270138.  Included in repair kit 3097108. Included in repair kit 276157 and 276158. |
| 27       | 11978            |     | • Washer                           |                                                                                                                                                      |
| 28       | 944446           | 2   | Corour                             |                                                                                                                                                      |
| 28       | 944446           |     | - Screw                            |                                                                                                                                                      |
| 29       | 276157           | 1   | Repair kit                         | SEE GROUP 99                                                                                                                                         |
|          |                  |     |                                    |                                                                                                                                                      |
|          |                  |     |                                    |                                                                                                                                                      |
|          |                  |     |                                    |                                                                                                                                                      |
|          |                  |     |                                    |                                                                                                                                                      |
|          |                  |     |                                    |                                                                                                                                                      |
|          |                  |     |                                    |                                                                                                                                                      |
|          |                  |     |                                    |                                                                                                                                                      |
|          |                  |     |                                    |                                                                                                                                                      |
|          |                  |     |                                    |                                                                                                                                                      |
|          |                  |     |                                    |                                                                                                                                                      |
|          |                  |     |                                    |                                                                                                                                                      |
|          |                  |     |                                    |                                                                                                                                                      |
|          |                  |     |                                    |                                                                                                                                                      |
|          |                  |     |                                    |                                                                                                                                                      |
|          |                  |     |                                    |                                                                                                                                                      |